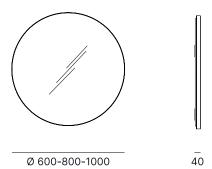

KLIT MIRROR**



## **DESCRIPTION**Round backlit mirror

#### **TECHNICAL INFORMATION**

External perimeter frame in 6060 aluminium alloy extrusion profile, calendered and finished with matt white or matt black epoxy powder paint.

Internal frame in 6060 aluminium alloy extrusion profile, with LED compartment and cover/diffuser in opaline methacrylate.

4 mm thick round mirror with polished edge and back lacquered with water-based protective varnish for added safety (class 2B2).

High-performance LED 160 led/m 7W/m 1200 lumen/m 3000 k.

Power supply 220-240 Vac IPP44. IP44 junction box (not connected).

Brackets glued to the back of the mirror and zinc-plated steel sheet hooks to attach the mirror to the wall with plugs and screws.

### **DIMENSIONS**

Dimensions expressed in millimetres