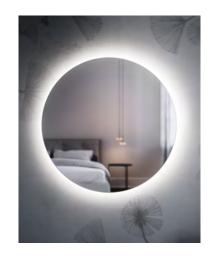

## **DESCRIPTION**Round backlit mirror

#### **TECHNICAL INFORMATION**

External perimeter frame in 6060 aluminium alloy extrusion profile, calendered and finished with matt white or matt black epoxy powder paint.

Internal frame in 6060 aluminium alloy extrusion profile, with LED compartment and cover/diffuser in opaline methacrylate.

4 mm thick round mirror with polished edge and back lacquered with water-based protective varnish for added safety (class 2B2).

High-performance LED 160 led/m 7W/m 1200 lumen/m 3000 k.

Power supply 220-240 Vac IPP44. IP44 junction box (not connected).